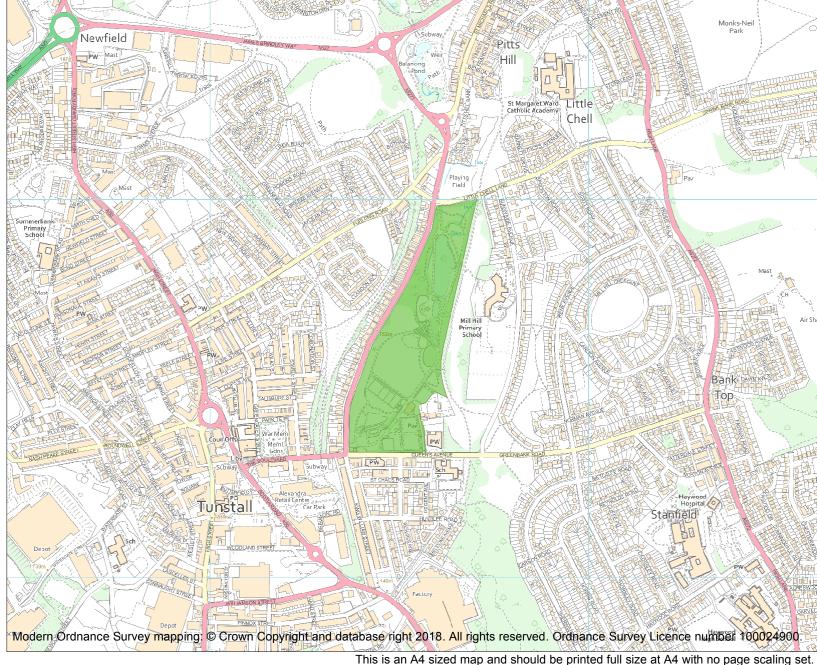

Each official record of a registered garden or other land contains a map. The map here has been translated from the official map and that process may have introduced inaccuracies. Copies of maps that form part of the official record can be obtained from Historic England.

This map was delivered electronically and when printed may not be to scale and may be subject to distortions. The map and grid references are for identification purposes only and must be read in conjunction with other information in the record.

| List Entry NGR: | SJ 86536 51569 |
|-----------------|----------------|
| Map Scale:      | 1:10000        |
| Print Date:     | 3 July 2024    |

Historic England

HistoricEngland.org.uk

Name: VICTORIA PARK, TUNSTALL